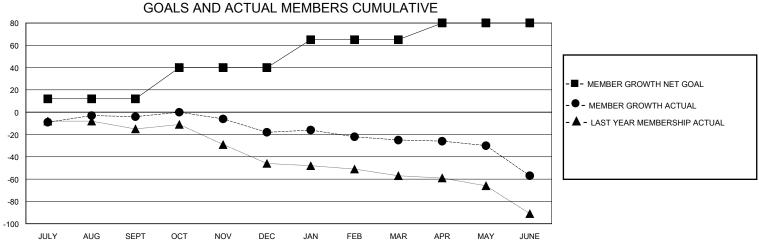

## District 25 G

Results as of: 6/30/2020

| GMT:          |               | LOC         | CATION INDIANA |                       |                        |                         | GMT CA                                             |  |
|---------------|---------------|-------------|----------------|-----------------------|------------------------|-------------------------|----------------------------------------------------|--|
|               | Club          | os          |                | Members               |                        |                         |                                                    |  |
|               | RESULTS FOR   | R 2019-2020 |                | RESULTS FOR 2019-2020 |                        |                         |                                                    |  |
| QUARTER       | NEW CLUB GOAL | NEW CLUBS   | DROPPED CLUBS  | QUARTER MEM           | BER GROWTH NET<br>GOAL | MEMBER GROWTH<br>ACTUAL | DROPPED<br>MEMBERS ACTUAL<br>(including transfers) |  |
| JULY/AUG/SEPT | 0             | 0           | 1              | JULY/AUG/SEPT         | 12                     | 31                      | 32                                                 |  |
| OCT/NOV/DEC   | 0             | 0           | 0              | OCT/NOV/DEC           | 28                     | 17                      | 30                                                 |  |
| JAN/FEB/MAR   | 1             | 0           | 0              | JAN/FEB/MAR           | 25                     | 23                      | 30                                                 |  |
| APR/MAY/JUNE  | 0             | 0           | 0              | APR/MAY/JUNE          | 15                     | 7                       | 39                                                 |  |