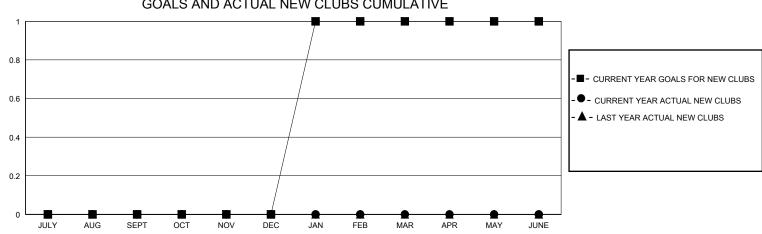

## District 25 G

Results as of: 6/30/2020

| GMT:          |               | LOC         | CATION INDIANA |                       |                        |                         | GMT CA                                             |  |
|---------------|---------------|-------------|----------------|-----------------------|------------------------|-------------------------|----------------------------------------------------|--|
|               | Club          | os          |                | Members               |                        |                         |                                                    |  |
|               | RESULTS FOR   | R 2019-2020 |                | RESULTS FOR 2019-2020 |                        |                         |                                                    |  |
| QUARTER       | NEW CLUB GOAL | NEW CLUBS   | DROPPED CLUBS  | QUARTER MEM           | BER GROWTH NET<br>GOAL | MEMBER GROWTH<br>ACTUAL | DROPPED<br>MEMBERS ACTUAL<br>(including transfers) |  |
| JULY/AUG/SEPT | 0             | 0           | 1              | JULY/AUG/SEPT         | 12                     | 31                      | 32                                                 |  |
| OCT/NOV/DEC   | 0             | 0           | 0              | OCT/NOV/DEC           | 28                     | 17                      | 30                                                 |  |
| JAN/FEB/MAR   | 1             | 0           | 0              | JAN/FEB/MAR           | 25                     | 23                      | 30                                                 |  |
| APR/MAY/JUNE  | 0             | 0           | 0              | APR/MAY/JUNE          | 15                     | 7                       | 39                                                 |  |